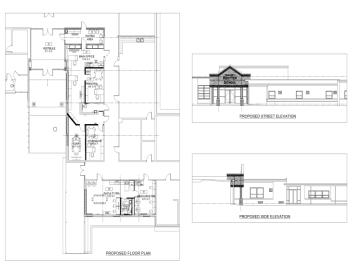

#### **Caroline L. Reutter School**

Construction at the Caroline L. Reutter School will include the relocation of the main entrance, the addition of the safety vestibule, renovating the current faculty room and room 36 to include a service window and controlled access to the new main office, renovating the current main office space into a faculty room and classroom space. Renovations will also include the addition of security surveillance cameras within the vestibule and outside the new main entrance.

REUTTER ELEMENTARY SCHOOL

PROPOSED STREET ELEVATION

PROPOSED FLOOR PLAN

PROPOSED SIDE ELEVATION