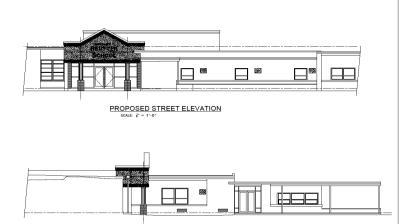

#### **Caroline L. Reutter School**

Construction at the Caroline L. Reutter School will include the relocation of the main entrance, the addition of the safety vestibule, renovating the current faculty room and room 36 to include a service window and controlled access to the new main office, renovating the current main office space into a faculty room and classroom space. Renovations will also include the addition of security surveillance cameras within the vestibule and outside the new main entrance.

REUTTER ELEMENTARY SCHOOL

PROPOSED STREET ELEVATION

PROPOSED FLOOR PLAN

PROPOSED SIDE ELEVATION