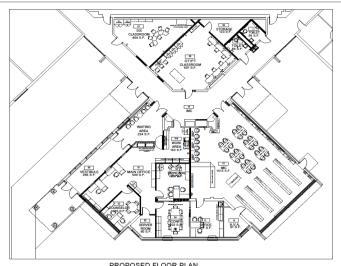

## **Main Road School**

Construction at the Main Road School will include the relocation of the main entrance, renovating the current media center to include the safety vestibule with service window and controlled access to the new main office, renovating the current main office space into classroom space, and the addition of two handicap accessible restrooms. Renovations will also include the addition of security surveillance cameras within the vestibule and outside the new main entrance.

## MAIN ROAD ELEMENTARY SCHOOL

PROPOSED FLOOR PLAN

PROPOSED SIDE ELEVATION