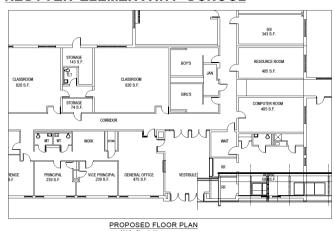

## Mary F. Janvier School

Construction at the Mary F. Janvier School will include the installation of a second set of security doors set prior to access to the current main hallway, installation of a service window located within the vestibule, and installation of a hallway access door in the back of the main office.

Renovations will also include the addition of security surveillance cameras within the vestibule and outside the main entrance.

JANVIER ELEMENTARY SCHOOL

## JANVIER ELEMENTARY SCHOOL

Security Vestibule and Office Renovations / Additions for: