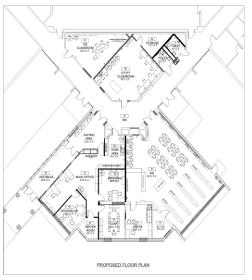

## **Main Road School**

Construction at the Main Road School will include the relocation of the main entrance, renovating the current media center to include the safety vestibule with service window and controlled access to the new main office, renovating the current main office space into classroom space, and the addition of two handicap accessible restrooms. Renovations will also include the addition of security surveillance cameras within the vestibule and outside the new main entrance.

## MAIN ROAD ELEMENTARY SCHOOL

PROPOSED FLOOR PLAN

PROPOSED SIDE ELEVATION