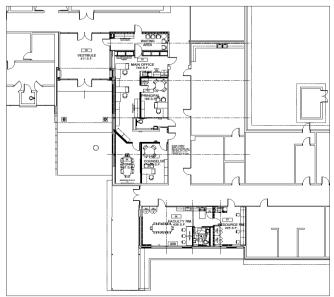

## **Main Road School**

Construction at the Main Road School will include the relocation of the main entrance, renovating the current media center to include the safety vestibule with service window and controlled access to the new main office, renovating the current main office space into classroom space, and the addition of two handicap accessible restrooms. Renovations will also include the addition of security surveillance cameras within the vestibule and outside the new main entrance.

#### MAIN ROAD ELEMENTARY SCHOOL