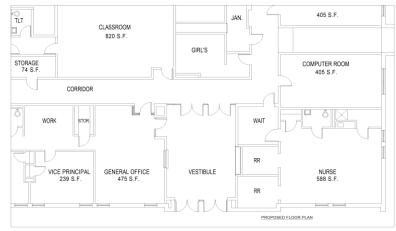

#### **Caroline L. Reutter School**

Construction at the Caroline L. Reutter School will include the relocation of the main entrance, the addition of the safety vestibule, renovating the current faculty room and room 36 to include a service window and controlled access to the new main office, renovating the current main office space into a faculty room and classroom space. Renovations will also include the addition of security surveillance cameras within the vestibule and outside the new main entrance.

REUTTER ELEMENTARY SCHOOL

PROPOSED STREET ELEVATION

PROPOSED FLOOR PLAN

PROPOSED SIDE ELEVATION